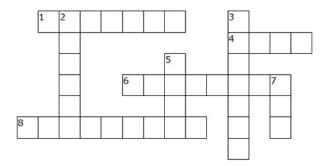

## Grossword Puzzle

#### **ACROSS**

- An order or a rule given with authority
- 4. To have feelings of compassion and concern for another person
- 6. Boys and girls between birth and puberty
- Those who follow the teachings of Jesus

#### DOWN

- 2. People aside from oneself
- 3. To give praise and honour to God or a person
- A period of seconds, minutes, hours, days, weeks, months, years, etc.
- 7. The opposite of old

| GLORIFY | COMMAND   | TIME     | OTHERS |
|---------|-----------|----------|--------|
| NEW     | DISCIPLES | CHILDREN | LOVE   |